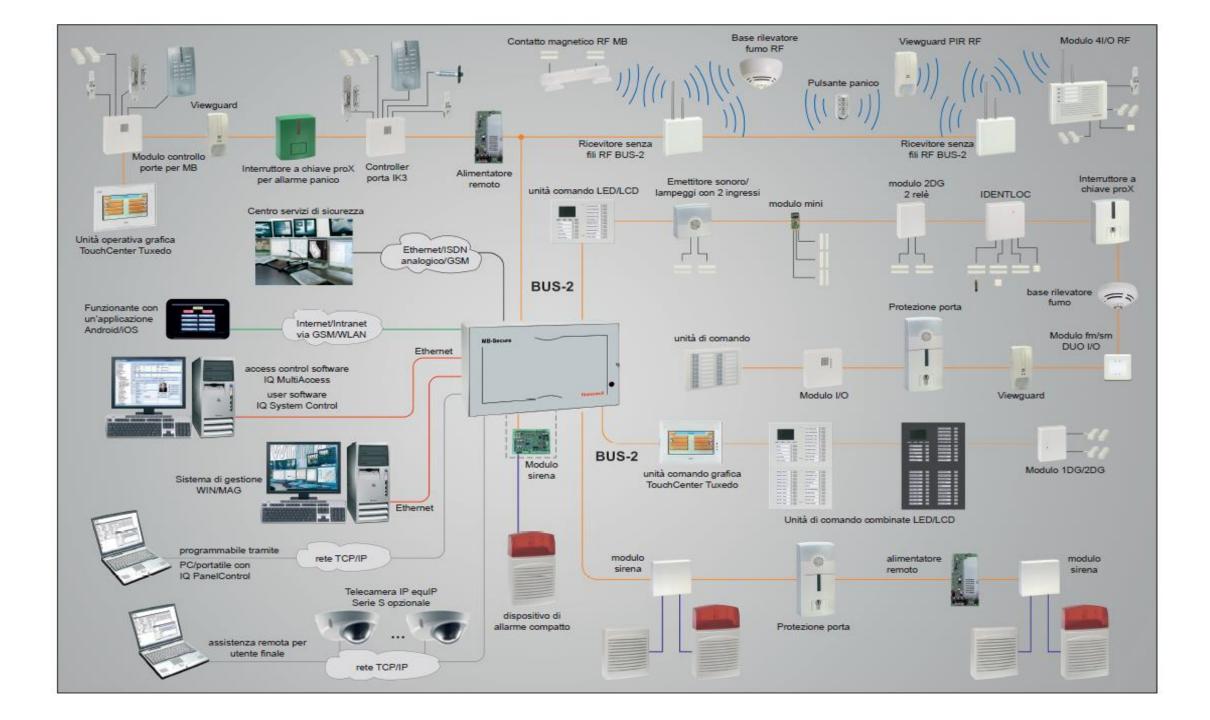

ces the range the zone is still protected When no fog is detected the detectors can work in Dual Knock mode (both need to trigger before alarm)

This can be be set via an input (humidity detector) on the Adpro XO devices

-On ADPRO XO devices PIR combined with cameras with video analytics (IntrusionTrace) via Rs485 bus or inputs





## **Premium Analytics – LoiterTrace**



### LoiterTrace

- Dedicated analytic for Loiter Detection
  - Detects people who enter and remain long enough
  - Annotated video event → audio response < 20s
  - Crime averted, loss/damage/threat minimized
- Application spaces
  - Parks, car parks, lobbies, entrances and ATMs
  - Indoor and outdoor, uncrowded areas







Detect and identify a person of interest





Secure access for authorized personnel













# Lino Lombardi

Cell. 344 01 91 123 lino.lombardi@honeywell.com

Grazie

Honeywell