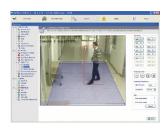

### LoiterTrace

- Dedicated analytic for Loiter Detection
  - Detects people who enter and remain long enough
  - Annotated video event → audio response < 20s
  - Crime averted, loss/damage/threat minimized
- Application spaces
  - Parks, car parks, lobbies, entrances and ATMs
  - Indoor and outdoor, uncrowded areas