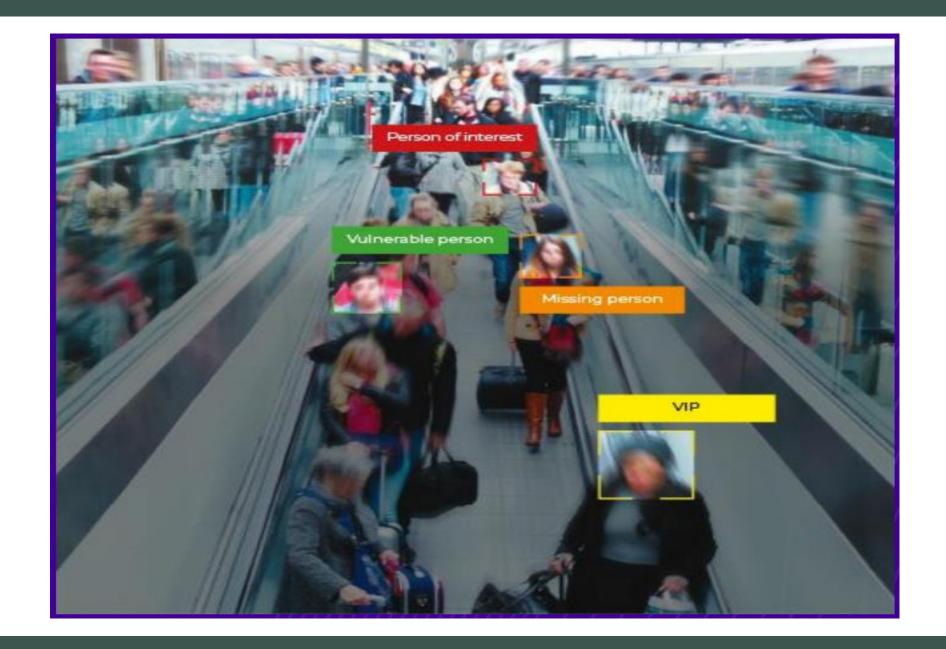

Detect and identify a person of interest

Secure access for authorized personnel