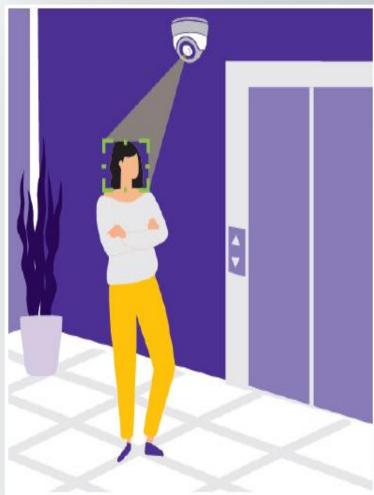

Detect and identify a person of interest

Secure access for authorized personnel