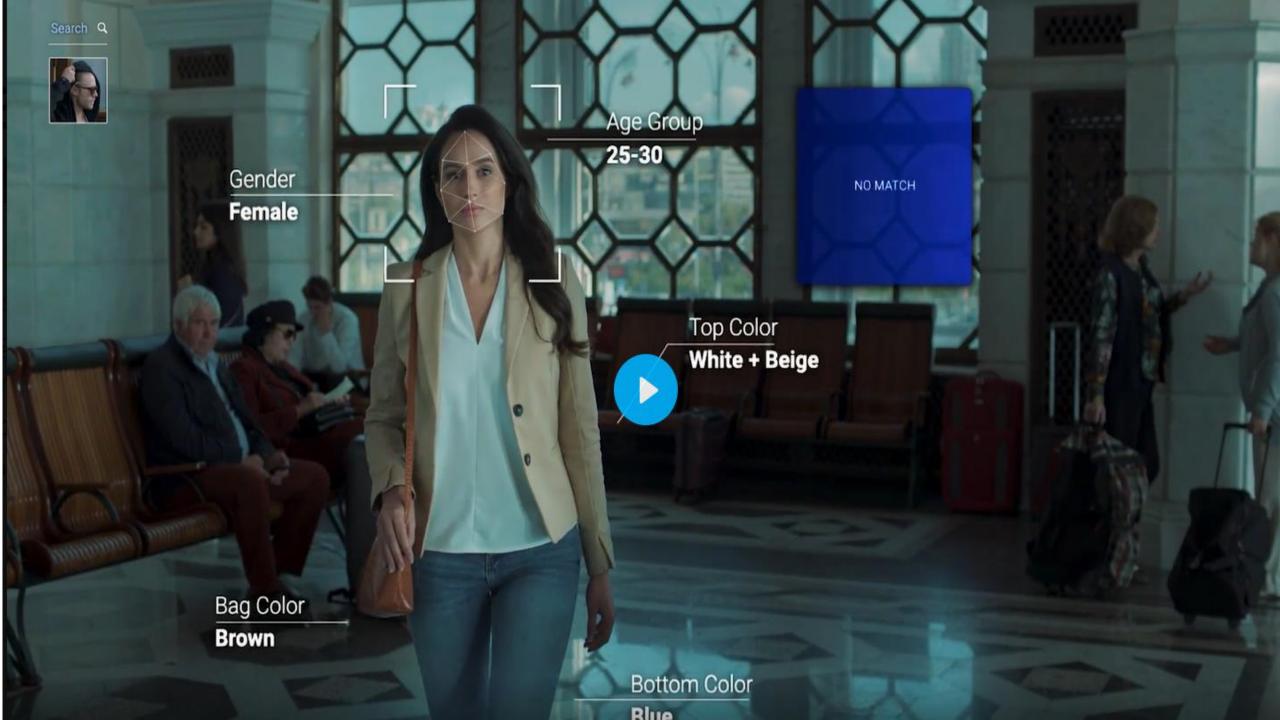

Detect and identify a person of interest

Secure access for authorized personnel