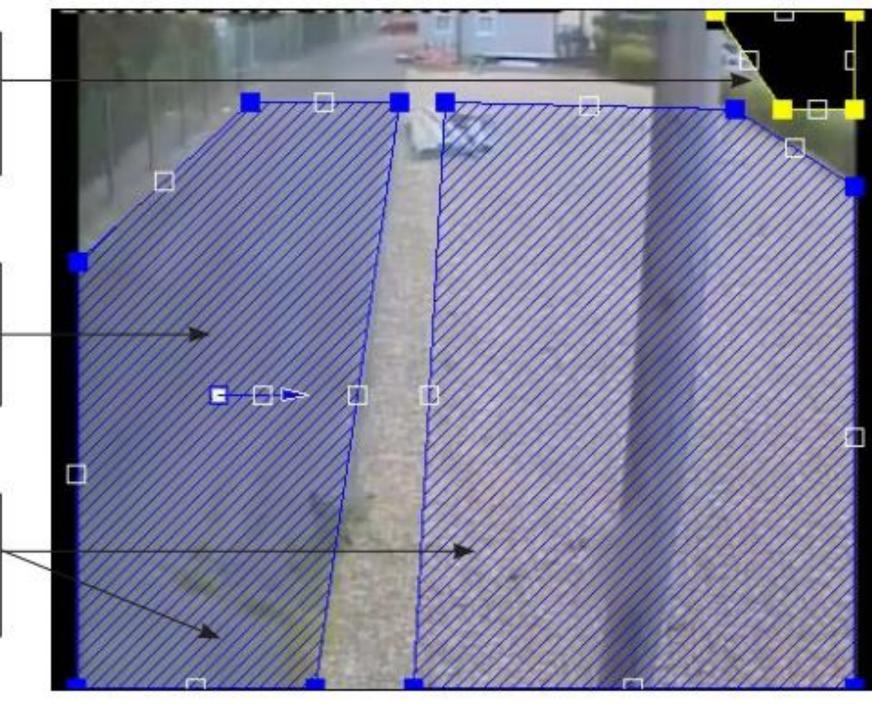

### **Remote Connectivity**

Maxpro Cloud P2P connection DDNS connection Web browser Masking areas available

Directional sensitivity available on all detection areas

Multiple polygonal detection areas (up to 16)