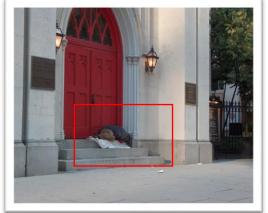

### LoiterTrace

- Dedicated analytic for Loiter Detection
  - Detects people who enter and remain long enough
  - Annotated video event → audio response < 20s
  - Crime averted, loss/damage/threat minimized
- Application spaces
  - Parks, car parks, lobbies, entrances and ATMs
  - Indoor and outdoor, uncrowded areas

Detect and identify a person of interest

Secure access for authorized personnel