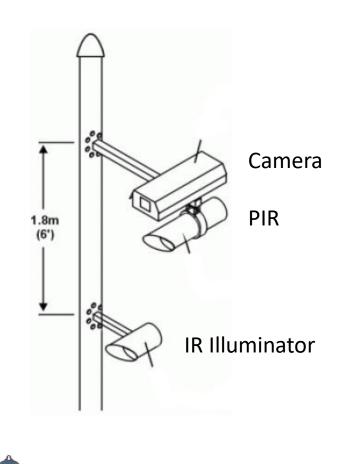

### **DUAL KNOCK SETUP**

-In Areas with a lot of FOG, a dual knock setup can be installed Each zone is covered by 2 detectors.

so even when the fog reduces the range the zone is still protected When no fog is detected the detectors can work in Dual Knock mode (both need to trigger before alarm)

This can be be set via an input (humidity detector) on the Adpro XO devices

-On ADPRO XO devices PIR combined with cameras with video analytics (IntrusionTrace) via Rs485 bus or inputs