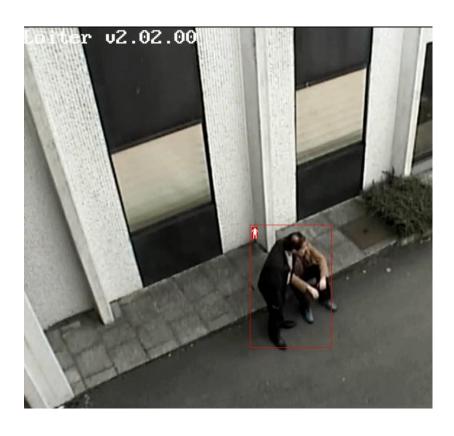

## **Premium Analytics – LoiterTrace**

### LoiterTrace

- Dedicated analytic for Loiter Detection
  - Detects people who enter and remain long enough
  - Annotated video event → audio response < 20s
  - Crime averted, loss/damage/threat minimized
- Application spaces
  - Parks, car parks, lobbies, entrances and ATMs
  - Indoor and outdoor, uncrowded areas