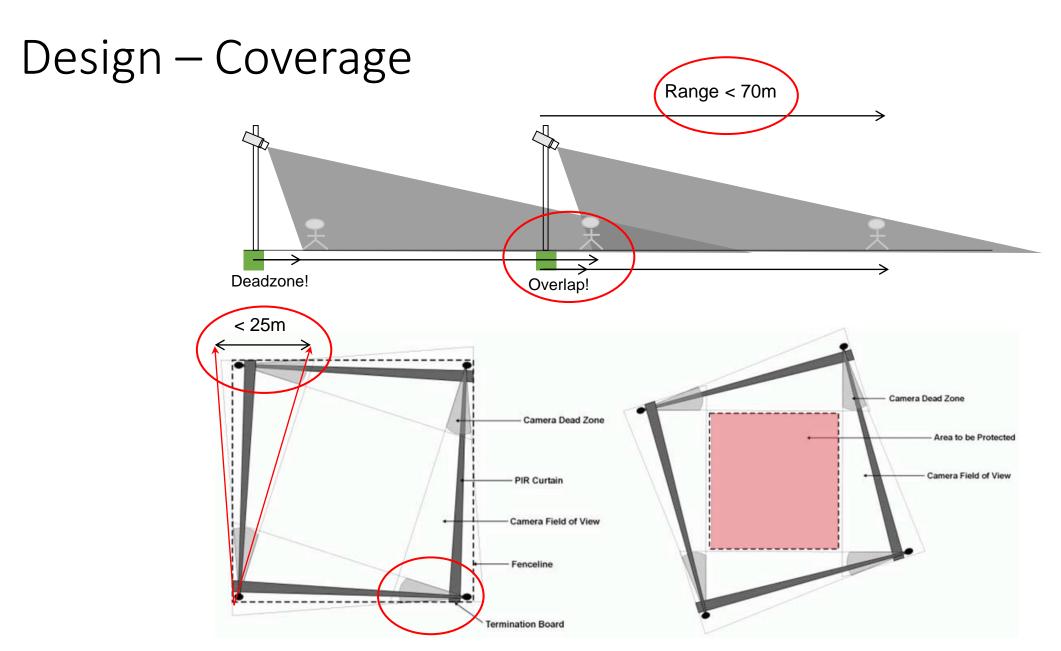

l Security



### GAMMA TVCC

#### **Security Cameras**

EquIP Series for Enterprise, 30 Series NDAA, Performance Series for SMB







### **Edge Analytics**

Up to 14 alarm events 3 free uploadable VA Xtralis Intrusion Trace, loitering Trace, Vehicle Trace

### Performance Recorder & Viewer HDCS

All-in-One, H.265+, Fisheye de-warp, view, playback, exportmap



### **HONEYWELL VIDEO**



### Maxpro

Software NVR, SE,XE,PE H.265 GPU rendering, failover, recovery, consistency

# And the same of th

### **Integrated Security**

Prowatch Access Control Win-PAK Access Control



### **Remote Connectivity**

Maxpro Cloud P2P connection DDNS connection Web browser Masking areas available

Directional sensitivity available on all detection areas

Multiple polygonal detection areas (up to 16)





### **DUAL KNOCK SETUP**



-In Areas with a lot of FOG, a dual knock setup can be installed Each zone is covered by 2 detectors.

so even when the fog reduces the range the zone is still protected When no fog is detected the detectors can work in Dual Knock mode (both need to trigger before alarm)

This can be be set via an input (humidity detector) on the Adpro XO devices

-On ADPRO XO devices PIR combined with cameras with video analytics (IntrusionTrace) via Rs485 bus or inputs





## **Premium Analytics – LoiterTrace**



### LoiterTrace

- Dedicated analytic for Loiter Detection
  - Detects people who enter and remain long enough
  - Annotated video event → audio response < 20s
  - Crime averted, loss/damage/threat minimized
- Application spaces
  - Parks, car parks, lobbies, entr