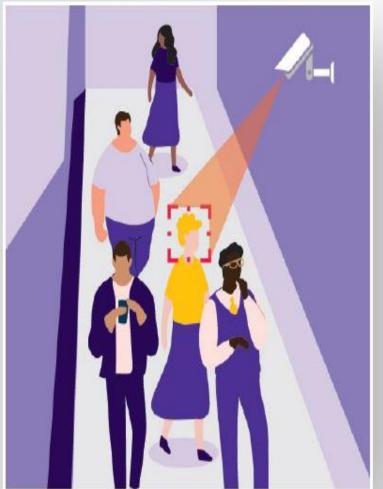

Detect and identify a person of interest

Secure access for authorized personnel